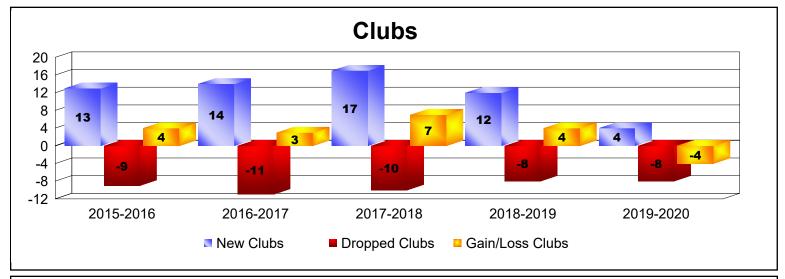

District 324B3 As of June 2020 Cumulative

| Year      | New<br>Clubs | Dropped<br>Clubs | Gain/<br>Loss<br>Clubs | New<br>Members | Charter<br>Members | Reinstate<br>Members | Transfer<br>Members | Total<br>Member<br>Added | Total<br>Members<br>Dropped | Gain/<br>Loss<br>Members |
|-----------|--------------|------------------|------------------------|----------------|--------------------|----------------------|---------------------|--------------------------|-----------------------------|--------------------------|
| 2015-2016 | 13           | -9               | 4                      | 991            | 436                | 150                  | 46                  | 1623                     | -1922                       | -299                     |
| 2016-2017 | 14           | -11              | 3                      | 1502           | 365                | 125                  | 30                  | 2022                     | -1279                       | 743                      |
| 2017-2018 | 17           | -10              | 7                      | 1973           | 507                | 316                  | 62                  | 2858                     | -2237                       | 621                      |
| 2018-2019 | 12           | -8               | 4                      | 500            | 424                | 159                  | 15                  | 1098                     | -1983                       | -885                     |
| 2019-2020 | 4            | -8               | -4                     | 389            | 209                | 265                  | 28                  | 891                      | -1469                       | -578                     |
| Average   | 12           | -9               | 3                      | 1071           | 388                | 203                  | 36                  | 1698                     | -1778                       | -80                      |