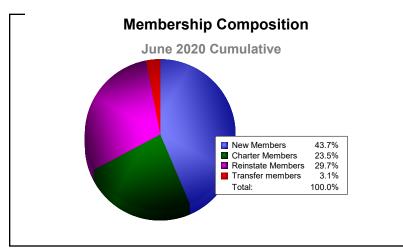

District 324B3 As of June 2020 Cumulative

| Year      | New<br>Clubs | Dropped<br>Clubs | Gain/<br>Loss<br>Clubs | New<br>Members | Charter<br>Members | Reinstate<br>Members | Transfer<br>Members | Total<br>Member<br>Added | Total<br>Members<br>Dropped | Gain/<br>Loss<br>Members |
|-----------|--------------|------------------|------------------------|----------------|--------------------|----------------------|---------------------|--------------------------|-----------------------------|--------------------------|
| 2015-2016 | 13           | -9               | 4                      | 991            | 436                | 150                  | 46                  | 1623                     | -1922                       | -299                     |
| 2016-2017 | 14           | -11              | 3                      | 1502           | 365                | 125                  | 30                  | 2022                     | -1279                       | 743                      |
| 2017-2018 | 17           | -10              | 7                      | 1973           | 507                | 316                  | 62                  | 2858                     | -2237                       | 621                      |
| 2018-2019 | 12           | -8               | 4                      | 500            | 424                | 159                  | 15                  | 1098                     | -1983                       | -885                     |
| 2019-2020 | 4            | -8               | -4                     | 389            | 209                | 265                  | 28                  | 891                      | -1469                       | -578                     |
| Average   | 12           | -9               | 3                      | 1071           | 388                | 203                  | 36                  | 1698                     | -1778                       | -80                      |