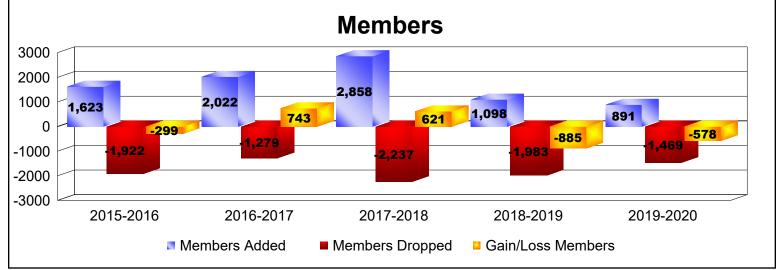

District 324B3 As of June 2020 Cumulative

| Year      | New<br>Clubs | Dropped<br>Clubs | Gain/<br>Loss<br>Clubs | New<br>Members | Charter<br>Members | Reinstate<br>Members | Transfer<br>Members | Total<br>Member<br>Added | Total<br>Members<br>Dropped | Gain/<br>Loss<br>Members |
|-----------|--------------|------------------|------------------------|----------------|--------------------|----------------------|---------------------|--------------------------|-----------------------------|--------------------------|
| 2015-2016 | 13           | -9               | 4                      | 991            | 436                | 150                  | 46                  | 1623                     | -1922                       | -299                     |
| 2016-2017 | 14           | -11              | 3                      | 1502           | 365                | 125                  | 30                  | 2022                     | -1279                       | 743                      |
| 2017-2018 | 17           | -10              | 7                      | 1973           | 507                | 316                  | 62                  | 2858                     | -2237                       | 621                      |
| 2018-2019 | 12           | -8               | 4                      | 500            | 424                | 159                  | 15                  | 1098                     | -1983                       | -885                     |
| 2019-2020 | 4            | -8               | -4                     | 389            | 209                | 265                  | 28                  | 891                      | -1469                       | -578                     |
| Average   | 12           | -9               | 3                      | 1071           | 388                | 203                  | 36                  | 1698                     | -1778                       | -80                      |